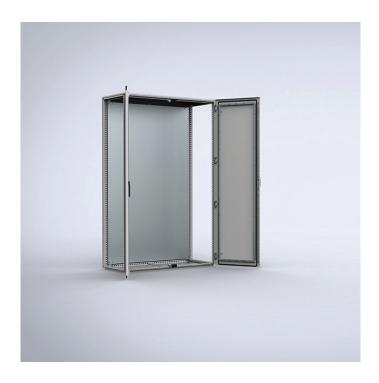

The mild steel double door combinable floor standing enclosure range, MCD, is ideal for installation in confined spaces where a single door, when opened, would take up too much space in front of the enclosure. The doors' loading capacity also increases as it is divided over two doors. With a IP 55 protection degree, components inside the enclosure are well protected and makes it well suited for many different applications.

IP 55 | TYPE 12, 13 | IK 10