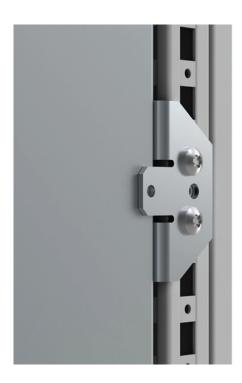

## **CONNECT AND PROTECT**

This reinforcement bracket for fitting in the most rear position makes the mounting plate more rigid, which reduces any vibrations, and makes it possible to hold more weight.

Item no. MPEF10

**Description:** For extra fixing of a heavily equipped mounting plate in the far rear position. Mounted directly to the enclosure frame for extra stability. Easy mounting without drilling. Can be fixed from the front even after the mounting plate is already in position. The combination with an MPR profile is advised.

Material: 3 mm zinc plated steel.

Pack quantity: 10 pieces with mounting accessories.