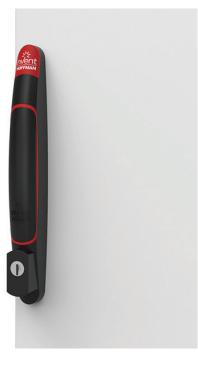

## **CONNECT AND PROTECT**

| This lift handle will allow enable the enclosure to |
|-----------------------------------------------------|
| be easily opened and limits access to unauthorized  |
| personnel through the different locking options.    |

Description: Lift handle for LHC locking inserts/half cylinders.

Material: Zamak.

Pack quantity: 1 lift handle.

Mounting requirements: Add LHC inserts/half cylinders when required.