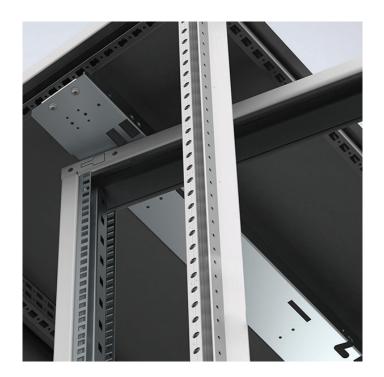

The support bars allow for partial or full height swing frame mounting and also allows for the mounting of additional accessories.

| W        | 1200   |
|----------|--------|
| Item no. | ESFB12 |

**Description:** For full height mounting of swing frames in steel, combinable and compact enclosures. When partial height mounting is required use the ESFB in combination with CLPK or CLPF. The swing frames can be mounted both left and right hand opening. One man installation with integrated safety catch which holds the swing frame in the mounting position (130° hinge). Pre-punched holes for mounting a door switch (DSW01) is provided in the top swing frame support with W>600mm and with ESFS or ESFM swing frames.

Material: 3 mm zinc plated steel.

**Mounting requirements:** Support bars (ESFB) 600 mm wide can also be mounted directly into a 1200 mm wide enclosure by means of a VBD. Support bars (ESFB) 800 mm wide can also be mounted directly in 1600 mm wide enclosures.