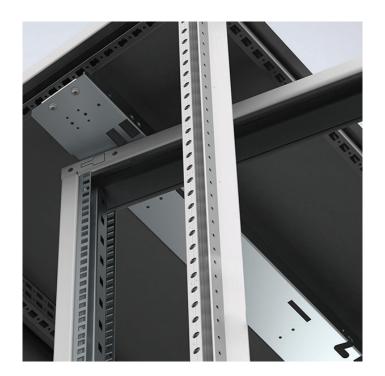

The support bars allow for partial or full height swing frame mounting and also allows for the mounting of additional accessories.

| W        | 800    |
|----------|--------|
| Item no. | ESFB08 |

**Description:** For full height mounting of swing frames in steel, combinable and compact enclosures. When partial height mounting is required use the ESFB in combination with CLPK or CLPF. The swing frames can be mounted both left and right hand opening. One man installation with integrated safety catch which holds the swing frame in the mounting position (130° hinge). Pre-punched holes for mounting a door switch (DSW01) is provided in the top swing frame support with W>600mm and with ESFS or ESFM swing frames.

Material: 3 mm zinc plated steel.

**Mounting requirements:** Support bars (ESFB) 600 mm wide can also be mounted directly into a 1200 mm wide enclosure by means of a VBD. Support bars (ESFB) 800 mm wide can also be mounted directly in 1600 mm wide enclosures.