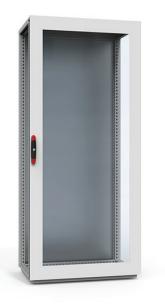

| Н        | 2200      |
|----------|-----------|
| W        | 800       |
| ltem no. | DNG2208R5 |

**Description:** Standard door with fitted clear safety glass to view the inside of the enclosure. Equipped with double-bit 3 mm lock system and door frame. Allows all options of the locking program.

Material: Frame: 2 mm steel plate. Viewing area: 4 mm clear safety glass.

Finish: RAL 7035 structured powder coating.

Protection: IP 55 | TYPE 12 | IK 07.

Pack quantity: 1 piece.

**Mounting requirements:** Use hinge kit DMK01 if no door was fitted previously.

Electrical components can be viewed while the door is closed, which keeps unauthorized personnel out and maintains the ingress protection.

IP 55 / IK 07