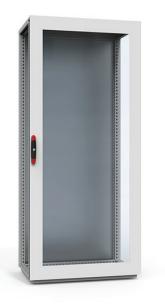

| Н        | 2000      |
|----------|-----------|
| W        | 800       |
| Item no. | DNG2008R5 |

**Description:** Standard door with fitted clear safety glass to view the inside of the enclosure. Equipped with double-bit 3 mm lock system and door frame. Allows all options of the locking program.

Material: Frame: 2 mm steel plate. Viewing area: 4 mm clear safety glass.

Finish: RAL 7035 structured powder coating.

Protection: IP 55 | TYPE 12 | IK 07.

Pack quantity: 1 piece.

**Mounting requirements:** Use hinge kit DMK01 if no door was fitted previously.

Electrical components can be viewed while the door is closed, which keeps unauthorized personnel out and maintains the ingress protection.

IP 55 / IK 07