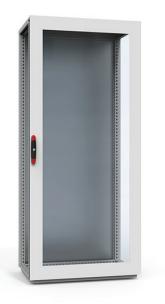

| Н        | 2000      |
|----------|-----------|
| W        | 600       |
| Item no. | DNG2006R5 |

**Description:** Standard door with fitted clear safety glass to view the inside of the enclosure. Equipped with double-bit 3 mm lock system and door frame. Allows all options of the locking program.

Material: Frame: 2 mm steel plate. Viewing area: 4 mm clear safety glass.

Finish: RAL 7035 structured powder coating.

Protection: IP 55 | TYPE 12 | IK 07.

Pack quantity: 1 piece.

**Mounting requirements:** Use hinge kit DMK01 if no door was fitted previously.

Electrical components can be viewed while the door is closed, which keeps unauthorized personnel out and maintains the ingress protection.

IP 55 / IK 07