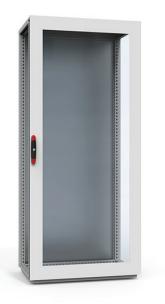

| Н        | 1800      |
|----------|-----------|
| W        | 800       |
| ltem no. | DNG1808R5 |

**Description:** Standard door with fitted clear safety glass to view the inside of the enclosure. Equipped with double-bit 3 mm lock system and door frame. Allows all options of the locking program.

Material: Frame: 2 mm steel plate. Viewing area: 4 mm clear safety glass.

Finish: RAL 7035 structured powder coating.

Protection: IP 55 | TYPE 12 | IK 07.

Pack quantity: 1 piece.

**Mounting requirements:** Use hinge kit DMK01 if no door was fitted previously.

Electrical components can be viewed while the door is closed, which keeps unauthorized personnel out and maintains the ingress protection.

IP 55 / IK 07