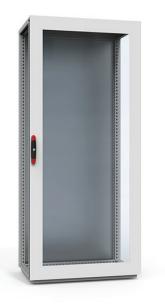

| Н        | 1800      |
|----------|-----------|
| W        | 600       |
| ltem no. | DNG1806R5 |

**Description:** Standard door with fitted clear safety glass to view the inside of the enclosure. Equipped with double-bit 3 mm lock system and door frame. Allows all options of the locking program.

Material: Frame: 2 mm steel plate. Viewing area: 4 mm clear safety glass.

Finish: RAL 7035 structured powder coating.

Protection: IP 55 | TYPE 12 | IK 07.

Pack quantity: 1 piece.

**Mounting requirements:** Use hinge kit DMK01 if no door was fitted previously.

Electrical components can be viewed while the door is closed, which keeps unauthorized personnel out and maintains the ingress protection.

IP 55 / IK 07