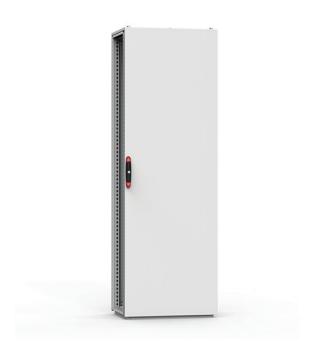

## Plain door

| Н        | 1800     |
|----------|----------|
| W        | 800      |
| Item no. | DN1808R5 |

**Description:** Standard door equipped with double-bit 3 mm lock system and door frame. Door accessory kit DMK (hinges, rod catches) to be ordered separately. Allows all the options of the locking program and 180° hinges. Compatible with combinable and compact ranges.

**Material:** 2 mm steel plate. **Maximum load:** 800N.

**Finish:** RAL 7035 structured powder coating. **Mounting requirements:** Use hinge kit DNMK

if no door was fitted previously.

Pack quantity: 1 piece.