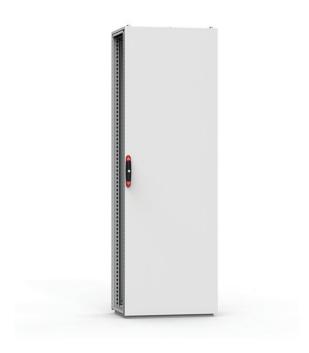

## Plain door

| Н        | 1800     |
|----------|----------|
| W        | 600      |
| Item no. | DN1806R5 |

**Description:** Standard door equipped with double-bit 3 mm lock system and door frame. Door accessory kit DMK (hinges, rod catches) to be ordered separately. Allows all the options of the locking program and 180° hinges. Compatible with combinable and compact ranges.

**Material:** 2 mm steel plate. **Maximum load:** 800N.

**Finish:** RAL 7035 structured powder coating. **Mounting requirements:** Use hinge kit DNMK

if no door was fitted previously.

Pack quantity: 1 piece.