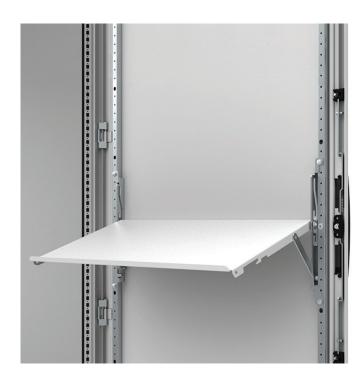

## **CONNECT AND PROTECT**

| W        | 800      |
|----------|----------|
| Item no. | DDK800R5 |

**Description:** Mounted directly to the door frame it provides a solid surface for documents, computer or measuring devices. The desk can be easily folded and locked within the door frame space. An automatic safety positioning system locks the desk at angles of 55°, 70° and 90°. The DDK800R5 can also be mounted on a 1000 mm wide door, by the use of the DCP1002 accessory.

Material: 1.35 mm mild steel.

Finish: RAL 7035 structured powder coating.

Pack quantity: 1 piece with mounting accessories.

This drawing desk provides a stable surface and can be used as a temporary working desk, for documents, a computer, or measuring devices. The desk folds away flush with the frame, and the angle can be adjusted.