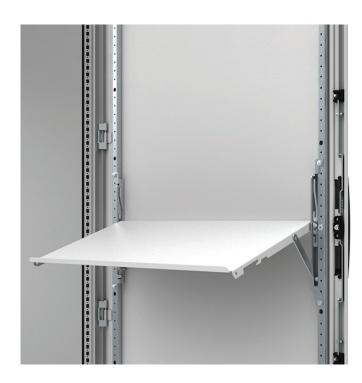

## **CONNECT AND PROTECT**

| W        | 600      |
|----------|----------|
| Item no. | DDK600R5 |

**Description:** Mounted directly to the door frame it provides a solid surface for documents, computer or measuring devices. The desk can be easily folded and locked within the door frame space. An automatic safety positioning system locks the desk at angles of 55°, 70° and 90°. The DDK800R5 can also be mounted on a 1000 mm wide door, by the use of the DCP1002 accessory.

Material: 1.35 mm mild steel.

Finish: RAL 7035 structured powder coating.

Pack quantity: 1 piece with mounting accessories.

This drawing desk provides a stable surface and can be used as a temporary working desk, for documents, a computer, or measuring devices. The desk folds away flush with the frame, and the angle can be adjusted.