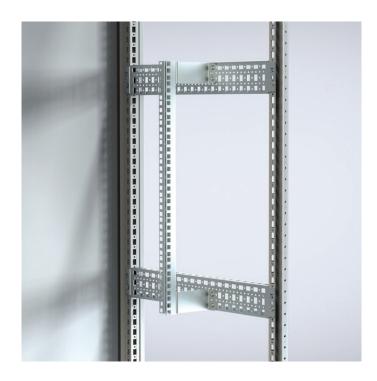

## **CONNECT AND PROTECT**

| U        | 18     |
|----------|--------|
| Item no. | CIPP18 |

**Description:** Partial height 19" vertical profiles to achieve 482.6 mm (19") mounting requirements on all sides. Adjustable in depth in steps of 25 mm using the CLPK click-in profiles.

Material: 2 mm zinc plated steel.

**Pack quantity:** 2 pieces with mounting accessories. **Mounting requirements:** To be used with brackets

CIC in 800 mm wide enclosures.

These partial profiles, that can be adjustable in height and depth, allow for the installation of 19" equipment, while customers maintain access to the components installed on the mounting plate within the enclosure.