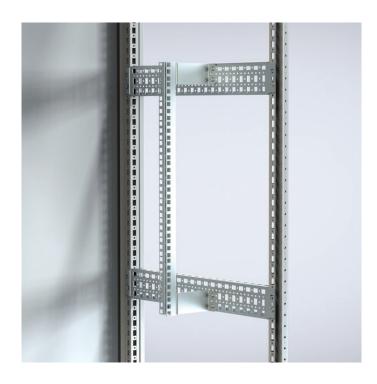

## **CONNECT AND PROTECT**

| U        | 15     |
|----------|--------|
| Item no. | CIPP15 |

**Description:** Partial height 19" vertical profiles to achieve 482.6 mm (19") mounting requirements on all sides. Adjustable in depth in steps of 25 mm using the CLPK click-in profiles.

Material: 2 mm zinc plated steel.

**Pack quantity:** 2 pieces with mounting accessories. **Mounting requirements:** To be used with brackets

CIC in 800 mm wide enclosures.

These partial profiles, that can be adjustable in height and depth, allow for the installation of 19" equipment, while customers maintain access to the components installed on the mounting plate within the enclosure.