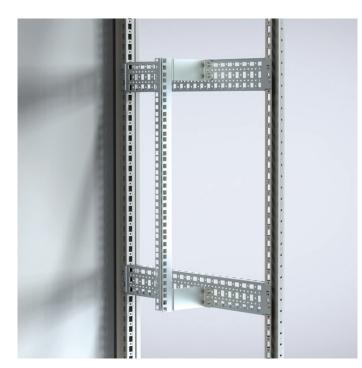

These partial profiles, that can be adjustable in height and depth, allow for the installation of 19" equipment, while customers maintain access to the components installed on the mounting plate within the enclosure.

| U        | 13     |
|----------|--------|
| ltem no. | CIPP13 |

**Description:** Partial height 19" vertical profiles to achieve 482.6 mm (19") mounting requirements on all sides. Adjustable in depth in steps of 25 mm using the CLPK click-in profiles.

Material: 2 mm zinc plated steel.

Pack quantity: 2 pieces with mounting accessories.

**Mounting requirements:** To be used with brackets CIC in 800 mm wide enclosures.