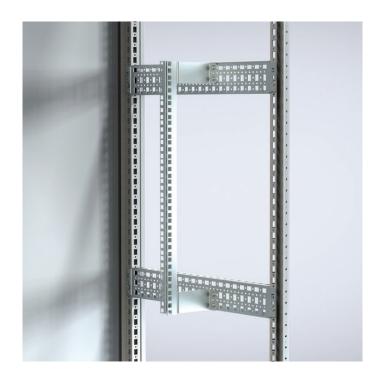

## **CONNECT AND PROTECT**

| U        | 10     |
|----------|--------|
| Item no. | CIPP10 |

**Description:** Partial height 19" vertical profiles to achieve 482.6 mm (19") mounting requirements on all sides. Adjustable in depth in steps of 25 mm using the CLPK click-in profiles.

Material: 2 mm zinc plated steel.

**Pack quantity:** 2 pieces with mounting accessories. **Mounting requirements:** To be used with brackets

CIC in 800 mm wide enclosures.

These partial profiles, that can be adjustable in height and depth, allow for the installation of 19" equipment, while customers maintain access to the components installed on the mounting plate within the enclosure.