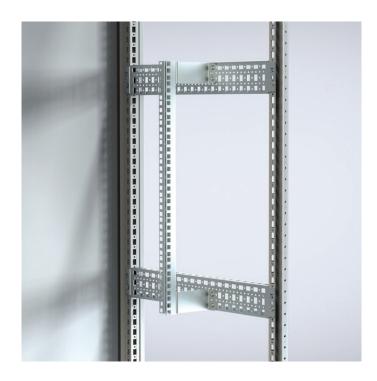

## **CONNECT AND PROTECT**

| U        | 9      |  |
|----------|--------|--|
| Item no. | CIPP09 |  |

**Description:** Partial height 19" vertical profiles to achieve 482.6 mm (19") mounting requirements on all sides. Adjustable in depth in steps of 25 mm using the CLPK click-in profiles.

Material: 2 mm zinc plated steel.

**Pack quantity:** 2 pieces with mounting accessories. **Mounting requirements:** To be used with brackets

CIC in 800 mm wide enclosures.

These partial profiles, that can be adjustable in height and depth, allow for the installation of 19" equipment, while customers maintain access to the components installed on the mounting plate within the enclosure.