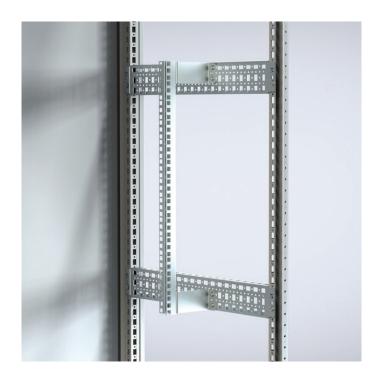

## **CONNECT AND PROTECT**

| U        | 6      |  |
|----------|--------|--|
| Item no. | CIPP06 |  |

**Description:** Partial height 19" vertical profiles to achieve 482.6 mm (19") mounting requirements on all sides. Adjustable in depth in steps of 25 mm using the CLPK click-in profiles.

Material: 2 mm zinc plated steel.

**Pack quantity:** 2 pieces with mounting accessories. **Mounting requirements:** To be used with brackets

CIC in 800 mm wide enclosures.

These partial profiles, that can be adjustable in height and depth, allow for the installation of 19" equipment, while customers maintain access to the components installed on the mounting plate within the enclosure.