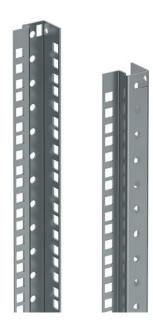

| Н        | 1400  |
|----------|-------|
| U        | 29    |
| Item no. | CIP29 |

**Description:** Full height mounting profiles to achieve 482.6 mm (19") mounting requirements on all sides. Fully adjustable in depth.

Material: 2 mm zinc plated steel.

Pack quantity: 1 pair.

**Mounting requirements:** To be used in conjunction with CIB or CID profiles. For partial height mounting the CIWR is required.