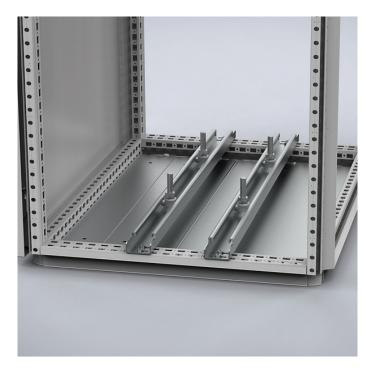

## **CONNECT AND PROTECT**

This heavy duty carrier bar for mounting heavy components, such as transformers, is supplied with T-shaped sliding bolts and is equipped with slotted holes for mounting in any position within the enclosure.

| W/D          | 800    |
|--------------|--------|
| Max. loading | 2250 N |
| Item no.     | CBU800 |

**Description:** Heavy duty carrier bar for mounting heavy components e.g. transformers. Supplied with T-shaped sliding bolts and equipped with slotted holes for mounting in any position, both in width and depth of the enclosure.

Material: 2.5 mm zinc plated steel.

**Pack quantity:** 1 pair with mounting accessories and 4 T-shaped sliding bolts.