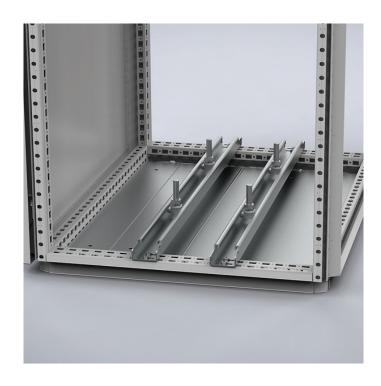

## **CONNECT AND PROTECT**

| W/D          | 600    |
|--------------|--------|
| Max. loading | 3000 N |
| Item no.     | CBU600 |

**Description:** Heavy duty carrier bar for mounting heavy components e.g. transformers. Supplied with T-shaped sliding bolts and equipped with slotted holes for mounting in any position, both in width and depth of the enclosure.

Material: 2.5 mm zinc plated steel.

**Pack quantity:** 1 pair with mounting accessories and 4 T-shaped sliding bolts.

This heavy duty carrier bar for mounting heavy components, such as transformers, is supplied with T-shaped sliding bolts and is equipped with slotted holes for mounting in any position within the enclosure.