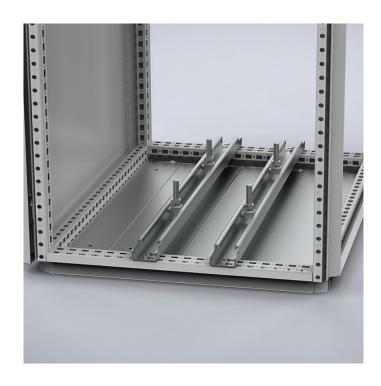

## **CONNECT AND PROTECT**

| W/D          | 1200    |
|--------------|---------|
| Max. loading | 1500 N  |
| Item no.     | CBU1200 |

**Description:** Heavy duty carrier bar for mounting heavy components e.g. transformers. Supplied with T-shaped sliding bolts and equipped with slotted holes for mounting in any position, both in width and depth of the enclosure.

Material: 2.5 mm zinc plated steel.

**Pack quantity:** 1 pair with mounting accessories and 4 T-shaped sliding bolts.

This heavy duty carrier bar for mounting heavy components, such as transformers, is supplied with T-shaped sliding bolts and is equipped with slotted holes for mounting in any position within the enclosure.