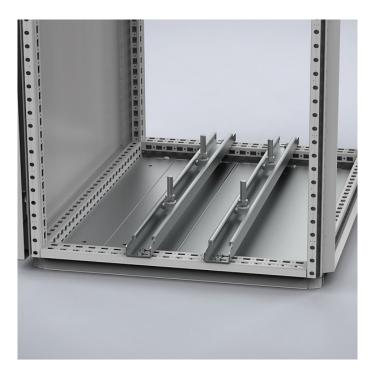

This heavy duty carrier bar for mounting heavy components, such as transformers, is supplied with T-shaped sliding bolts and is equipped with slotted holes for mounting in any position within the enclosure.

| W/D          | 1000    |
|--------------|---------|
| Max. loading | 1800 N  |
| ltem no.     | CBU1000 |

**Description:** Heavy duty carrier bar for mounting heavy components e.g. transformers. Supplied with T-shaped sliding bolts and equipped with slotted holes for mounting in any position, both in width and depth of the enclosure.

Material: 2.5 mm zinc plated steel.

**Pack quantity:** 1 pair with mounting accessories and 4 T-shaped sliding bolts.