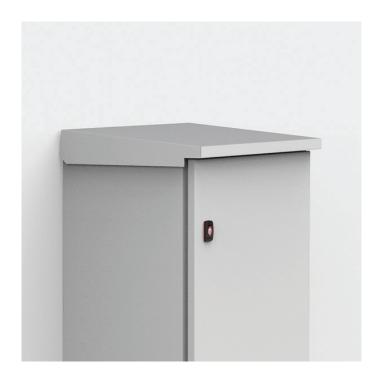

## ARF12030R5

Rain hood | Wall Mounted Enclosures

**Description:** To be fitted as an outdoor shelter on single mounted enclosures. The roof is slightly sloped and has a dripstrip. Machining is required. It increases the enclosure dimension in H:60 mm, D:20 mm and W:20 mm.

A mild steel rain hood provides shelter via a sloped roof and protects installed components from accumulated water dripping into the enclosure when the door is opened.