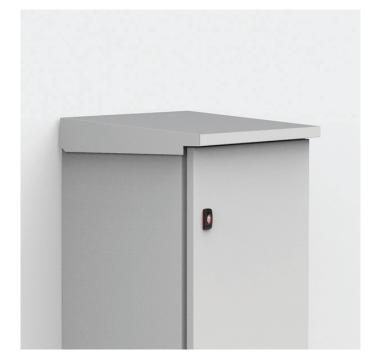

A mild steel rain hood provides shelter via a sloped roof and protects installed components from accumulated water dripping into the enclosure when the door is opened.

| W            | 1000       |
|--------------|------------|
| D            | 300        |
| Weight_ (kg) | 6.2        |
| ltem no.     | ARF10030R5 |

**Description:** To be fitted as an outdoor shelter on single mounted enclosures. The roof is slightly sloped and has a dripstrip. Machining is required. It increases the enclosure dimension in H:60 mm, D:20 mm and W:20 mm.

Material: 1.5 mm mild steel.

Finish: RAL 7035 structured powder coating.

Pack quantity: 1 rain hood with mounting accessories.

**Additional information:** If the rain hood is exposed to high levels of UV radiation, the ARF should be coated with 100% polyester paint. This can be ordered as a special accessory. The ARF is not compatible with 180° MMH hinges.