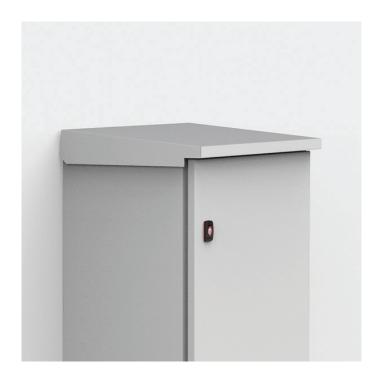

## ARF08040R5

Rain hood | Wall Mounted Enclosures

## **CONNECT AND PROTECT**

| W            | 800        |
|--------------|------------|
| D            | 400        |
| Weight_ (kg) | 6.5        |
| Item no.     | ARF08040R5 |

**Description:** To be fitted as an outdoor shelter on single mounted enclosures. The roof is slightly sloped and has a dripstrip. Machining is required. It increases the enclosure dimension in H:60 mm, D:20 mm and W:20 mm.

Material: 1.5 mm mild steel.

Finish: RAL 7035 structured powder coating.

Pack quantity: 1 rain hood with mounting accessories.

**Additional information:** If the rain hood is exposed to high levels of UV radiation, the ARF should be coated with 100% polyester paint. This can be ordered as a special accessory. The ARF is not compatible with 180° MMH hinges.

A mild steel rain hood provides shelter via a sloped roof and protects installed components from accumulated water dripping into the enclosure when the door is opened.