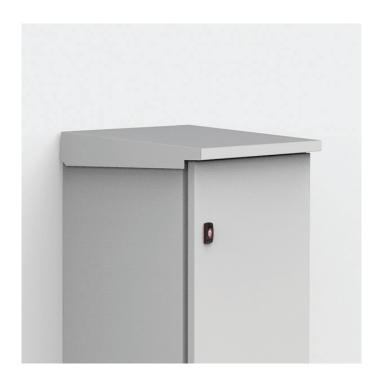

## **CONNECT AND PROTECT**

| W            | 800        |
|--------------|------------|
| D            | 300        |
| Weight_ (kg) | 5.1        |
| Item no.     | ARF08030R5 |

**Description:** To be fitted as an outdoor shelter on single mounted enclosures. The roof is slightly sloped and has a dripstrip. Machining is required. It increases the enclosure dimension in H:60 mm, D:20 mm and W:20 mm.

Material: 1.5 mm mild steel.

Finish: RAL 7035 structured powder coating.

Pack quantity: 1 rain hood with mounting accessories.

**Additional information:** If the rain hood is exposed to high levels of UV radiation, the ARF should be coated with 100% polyester paint. This can be ordered as a special accessory. The ARF is not compatible with 180° MMH hinges.

A mild steel rain hood provides shelter via a sloped roof and protects installed components from accumulated water dripping into the enclosure when the door is opened.