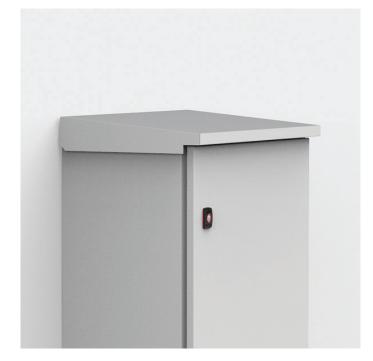

A mild steel rain hood provides shelter via a sloped roof and protects installed components from accumulated water dripping into the enclosure when the door is opened.

| W            | 800        |
|--------------|------------|
| D            | 260        |
| Weight_ (kg) | 4.45       |
| Item no.     | ARF08026R5 |

**Description:** To be fitted as an outdoor shelter on single mounted enclosures. The roof is slightly sloped and has a dripstrip. Machining is required. It increases the enclosure dimension in H:60 mm, D:20 mm and W:20 mm.

Material: 1.5 mm mild steel.

Finish: RAL 7035 structured powder coating.

Pack quantity: 1 rain hood with mounting accessories.

**Additional information:** If the rain hood is exposed to high levels of UV radiation, the ARF should be coated with 100% polyester paint. This can be ordered as a special accessory. The ARF is not compatible with 180° MMH hinges.