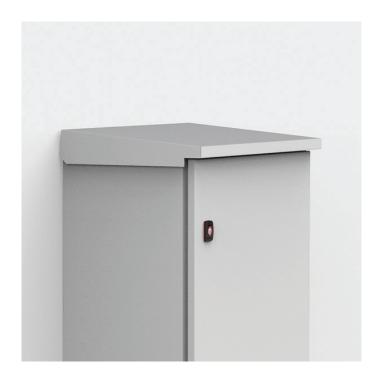

## ARF08021R5

Rain hood | Wall Mounted Enclosures

## **CONNECT AND PROTECT**

| W            | 800        |
|--------------|------------|
| D            | 210        |
| Weight_ (kg) | 3.85       |
| Item no.     | ARF08021R5 |

**Description:** To be fitted as an outdoor shelter on single mounted enclosures. The roof is slightly sloped and has a dripstrip. Machining is required. It increases the enclosure dimension in H:60 mm, D:20 mm and W:20 mm.

Material: 1.5 mm mild steel.

Finish: RAL 7035 structured powder coating.

Pack quantity: 1 rain hood with mounting accessories.

**Additional information:** If the rain hood is exposed to high levels of UV radiation, the ARF should be coated with 100% polyester paint. This can be ordered as a special accessory. The ARF is not compatible with 180° MMH hinges.

A mild steel rain hood provides shelter via a sloped roof and protects installed components from accumulated water dripping into the enclosure when the door is opened.