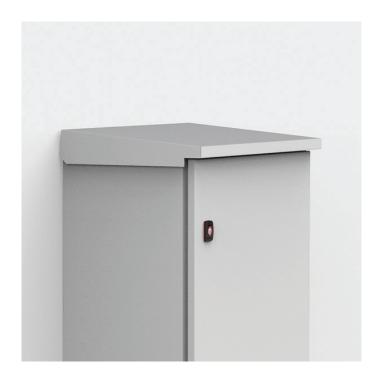

## ARF06040R5

Rain hood | Wall Mounted Enclosures

## **CONNECT AND PROTECT**

| W           | 600        |
|-------------|------------|
| D           | 400        |
| Weight_(kg) | 5.35       |
| Item no.    | ARF06040R5 |
|             |            |

**Description:** To be fitted as an outdoor shelter on single mounted enclosures. The roof is slightly sloped and has a dripstrip. Machining is required. It increases the enclosure dimension in H:60 mm, D:20 mm and W:20 mm.

A mild steel rain hood provides shelter via a sloped roof and protects installed components from accumulated water dripping into the enclosure when the door is opened.