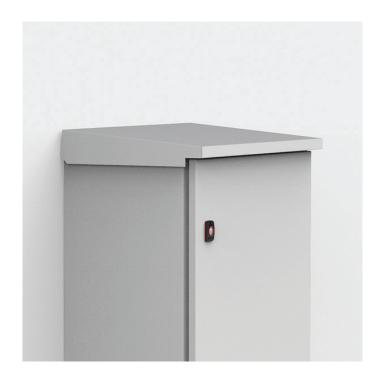

## ARF06030R5

Rain hood | Wall Mounted Enclosures

## **CONNECT AND PROTECT**

| W            | 600        |
|--------------|------------|
| D            | 300        |
| Weight_ (kg) | 4.05       |
| Item no.     | ARF06030R5 |

**Description:** To be fitted as an outdoor shelter on single mounted enclosures. The roof is slightly sloped and has a dripstrip. Machining is required. It increases the enclosure dimension in H:60 mm, D:20 mm and W:20 mm.

Material: 1.5 mm mild steel.

Finish: RAL 7035 structured powder coating.

Pack quantity: 1 rain hood with mounting accessories.

**Additional information:** If the rain hood is exposed to high levels of UV radiation, the ARF should be coated with 100% polyester paint. This can be ordered as a special accessory. The ARF is not compatible with 180° MMH hinges.

A mild steel rain hood provides shelter via a sloped roof and protects installed components from accumulated water dripping into the enclosure when the door is opened.