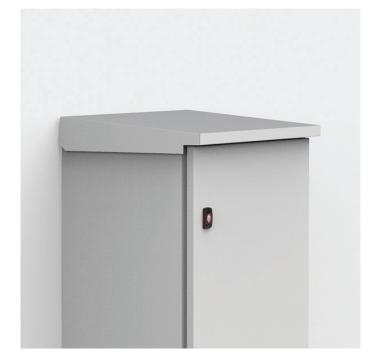

A mild steel rain hood provides shelter via a sloped roof and protects installed components from accumulated water dripping into the enclosure when the door is opened.

| W            | 600        |
|--------------|------------|
| D            | 260        |
| Weight_ (kg) | 3.65       |
| Item no.     | ARF06026R5 |

**Description:** To be fitted as an outdoor shelter on single mounted enclosures. The roof is slightly sloped and has a dripstrip. Machining is required. It increases the enclosure dimension in H:60 mm, D:20 mm and W:20 mm.

Material: 1.5 mm mild steel.

Finish: RAL 7035 structured powder coating.

Pack quantity: 1 rain hood with mounting accessories.

**Additional information:** If the rain hood is exposed to high levels of UV radiation, the ARF should be coated with 100% polyester paint. This can be ordered as a special accessory. The ARF is not compatible with 180° MMH hinges.