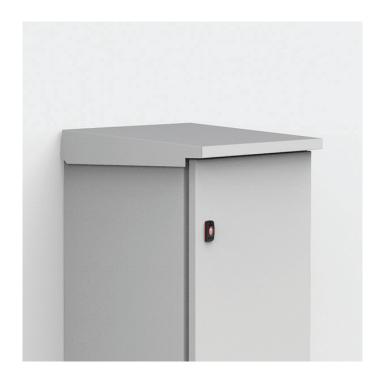

## ARF06021R5

Rain hood | Wall Mounted Enclosures

## **CONNECT AND PROTECT**

| W            | 600        |
|--------------|------------|
| D            | 210        |
| Weight_ (kg) | 3          |
| Item no.     | ARF06021R5 |

**Description:** To be fitted as an outdoor shelter on single mounted enclosures. The roof is slightly sloped and has a dripstrip. Machining is required. It increases the enclosure dimension in H:60 mm, D:20 mm and W:20 mm.

Material: 1.5 mm mild steel.

**Finish:** RAL 7035 structured powder coating.

Pack quantity: 1 rain hood with mounting accessories.

**Additional information:** If the rain hood is exposed to high levels of UV radiation, the ARF should be coated with 100% polyester paint. This can be ordered as a special accessory. The ARF is not compatible with 180° MMH hinges.

A mild steel rain hood provides shelter via a sloped roof and protects installed components from accumulated water dripping into the enclosure when the door is opened.