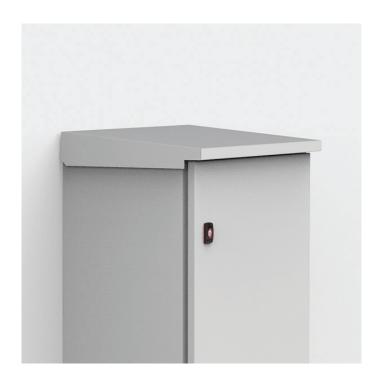

## ARF05030R5

Rain hood | Wall Mounted Enclosures

## **CONNECT AND PROTECT**

| W            | 500        |
|--------------|------------|
| D            | 300        |
| Weight_ (kg) | 3.6        |
| Item no.     | ARF05030R5 |

**Description:** To be fitted as an outdoor shelter on single mounted enclosures. The roof is slightly sloped and has a dripstrip. Machining is required. It increases the enclosure dimension in H:60 mm, D:20 mm and W:20 mm.

A mild steel rain hood provides shelter via a sloped roof and protects installed components from accumulated water dripping into the enclosure when the door is opened.