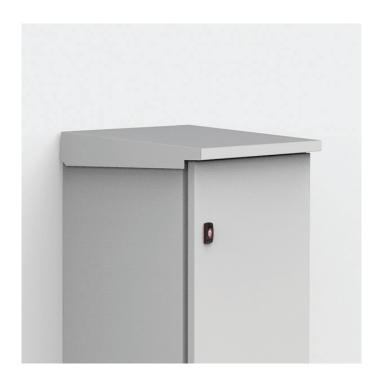

## **CONNECT AND PROTECT**

| W            | 500        |
|--------------|------------|
| D            | 260        |
| Weight_ (kg) | 3.15       |
| Item no.     | ARF05026R5 |

**Description:** To be fitted as an outdoor shelter on single mounted enclosures. The roof is slightly sloped and has a dripstrip. Machining is required. It increases the enclosure dimension in H:60 mm, D:20 mm and W:20 mm.

Material: 1.5 mm mild steel.

Finish: RAL 7035 structured powder coating.

Pack quantity: 1 rain hood with mounting accessories.

**Additional information:** If the rain hood is exposed to high levels of UV radiation, the ARF should be coated with 100% polyester paint. This can be ordered as a special accessory. The ARF is not compatible with 180° MMH hinges.

A mild steel rain hood provides shelter via a sloped roof and protects installed components from accumulated water dripping into the enclosure when the door is opened.