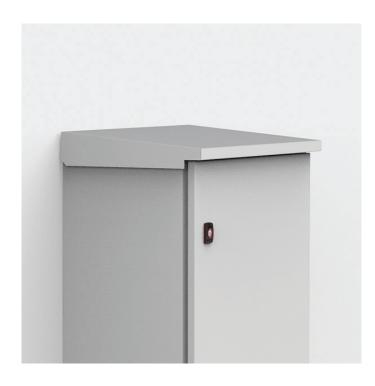

## ARF05021R5

Rain hood | Wall Mounted Enclosures

## **CONNECT AND PROTECT**

| W            | 500        |
|--------------|------------|
| D            | 210        |
| Weight_ (kg) | 2.6        |
| Item no.     | ARF05021R5 |

**Description:** To be fitted as an outdoor shelter on single mounted enclosures. The roof is slightly sloped and has a dripstrip. Machining is required. It increases the enclosure dimension in H:60 mm, D:20 mm and W:20 mm.

A mild steel rain hood provides shelter via a sloped roof and protects installed components from accumulated water dripping into the enclosure when the door is opened.