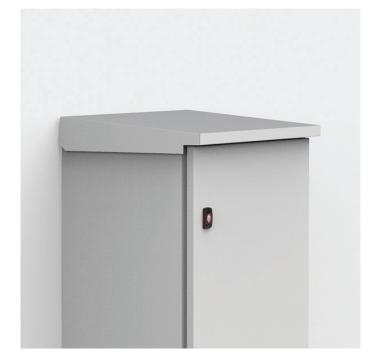

A mild steel rain hood provides shelter via a sloped roof and protects installed components from accumulated water dripping into the enclosure when the door is opened.

| W            | 500        |
|--------------|------------|
| D            | 155        |
| Weight_ (kg) | 2          |
| Item no.     | ARF05015R5 |

**Description:** To be fitted as an outdoor shelter on single mounted enclosures. The roof is slightly sloped and has a dripstrip. Machining is required. It increases the enclosure dimension in H:60 mm, D:20 mm and W:20 mm.

Material: 1.5 mm mild steel.

Finish: RAL 7035 structured powder coating.

Pack quantity: 1 rain hood with mounting accessories.

**Additional information:** If the rain hood is exposed to high levels of UV radiation, the ARF should be coated with 100% polyester paint. This can be ordered as a special accessory. The ARF is not compatible with 180° MMH hinges.