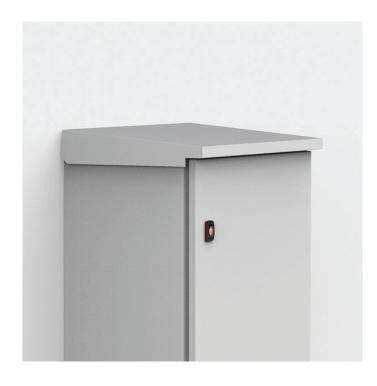

## ARF04030R5

Rain hood | Wall Mounted Enclosures

## **CONNECT AND PROTECT**

| W            | 400        |
|--------------|------------|
| D            | 300        |
| Weight_ (kg) | 3.1        |
| Item no.     | ARF04030R5 |

**Description:** To be fitted as an outdoor shelter on single mounted enclosures. The roof is slightly sloped and has a dripstrip. Machining is required. It increases the enclosure dimension in H:60 mm, D:20 mm and W:20 mm.

A mild steel rain hood provides shelter via a sloped roof and protects installed components from accumulated water dripping into the enclosure when the door is opened.