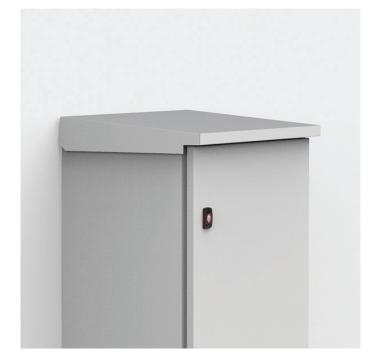

A mild steel rain hood provides shelter via a sloped roof and protects installed components from accumulated water dripping into the enclosure when the door is opened.

| W            | 400        |
|--------------|------------|
| D            | 260        |
| Weight_ (kg) | 2.75       |
| Item no.     | ARF04026R5 |

**Description:** To be fitted as an outdoor shelter on single mounted enclosures. The roof is slightly sloped and has a dripstrip. Machining is required. It increases the enclosure dimension in H:60 mm, D:20 mm and W:20 mm.

Material: 1.5 mm mild steel.

Finish: RAL 7035 structured powder coating.

Pack quantity: 1 rain hood with mounting accessories.

**Additional information:** If the rain hood is exposed to high levels of UV radiation, the ARF should be coated with 100% polyester paint. This can be ordered as a special accessory. The ARF is not compatible with 180° MMH hinges.