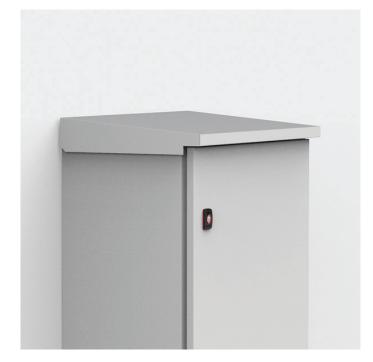

A mild steel rain hood provides shelter via a sloped roof and protects installed components from accumulated water dripping into the enclosure when the door is opened.

| W            | 400        |
|--------------|------------|
| D            | 210        |
| Weight_ (kg) | 2.15       |
| Item no.     | ARF04021R5 |

**Description:** To be fitted as an outdoor shelter on single mounted enclosures. The roof is slightly sloped and has a dripstrip. Machining is required. It increases the enclosure dimension in H:60 mm, D:20 mm and W:20 mm.

Material: 1.5 mm mild steel.

Finish: RAL 7035 structured powder coating.

Pack quantity: 1 rain hood with mounting accessories.

**Additional information:** If the rain hood is exposed to high levels of UV radiation, the ARF should be coated with 100% polyester paint. This can be ordered as a special accessory. The ARF is not compatible with 180° MMH hinges.