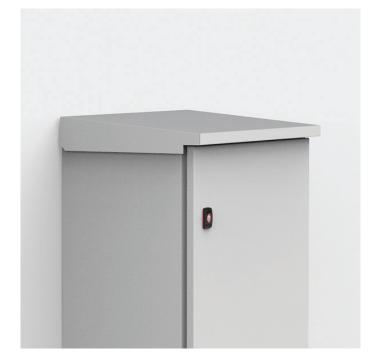

**CONNECT AND PROTECT** 

A mild steel rain hood provides shelter via a sloped roof and protects installed components from accumulated water dripping into the enclosure when the door is opened.

| W            | 400        |
|--------------|------------|
| D            | 155        |
| Weight_ (kg) | 1.75       |
| Item no.     | ARF04015R5 |

**Description:** To be fitted as an outdoor shelter on single mounted enclosures. The roof is slightly sloped and has a dripstrip. Machining is required. It increases the enclosure dimension in H:60 mm, D:20 mm and W:20 mm.

Material: 1.5 mm mild steel.

Finish: RAL 7035 structured powder coating.

Pack quantity: 1 rain hood with mounting accessories.

**Additional information:** If the rain hood is exposed to high levels of UV radiation, the ARF should be coated with 100% polyester paint. This can be ordered as a special accessory. The ARF is not compatible with 180° MMH hinges.