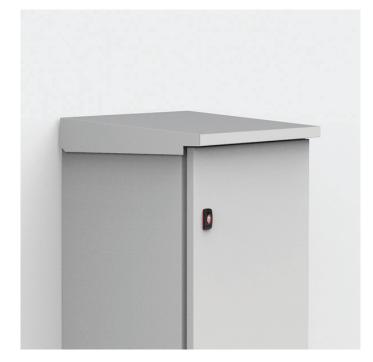

A mild steel rain hood provides shelter via a sloped roof and protects installed components from accumulated water dripping into the enclosure when the door is opened.

| W            | 300        |
|--------------|------------|
| D            | 210        |
| Weight_ (kg) | 1.85       |
| Item no.     | ARF03021R5 |

**Description:** To be fitted as an outdoor shelter on single mounted enclosures. The roof is slightly sloped and has a dripstrip. Machining is required. It increases the enclosure dimension in H:60 mm, D:20 mm and W:20 mm.

Material: 1.5 mm mild steel.

Finish: RAL 7035 structured powder coating.

Pack quantity: 1 rain hood with mounting accessories.

**Additional information:** If the rain hood is exposed to high levels of UV radiation, the ARF should be coated with 100% polyester paint. This can be ordered as a special accessory. The ARF is not compatible with 180° MMH hinges.