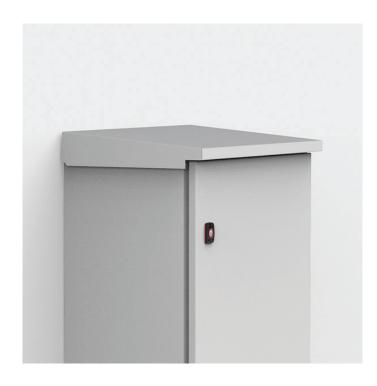

## ARF03015R5

Rain hood | Wall Mounted Enclosures

## **CONNECT AND PROTECT**

| W            | 300        |
|--------------|------------|
| D            | 155        |
| Weight_ (kg) | 1.4        |
| Item no.     | ARF03015R5 |

**Description:** To be fitted as an outdoor shelter on single mounted enclosures. The roof is slightly sloped and has a dripstrip. Machining is required. It increases the enclosure dimension in H:60 mm, D:20 mm and W:20 mm.

Material: 1.5 mm mild steel.

Finish: RAL 7035 structured powder coating.

Pack quantity: 1 rain hood with mounting accessories.

**Additional information:** If the rain hood is exposed to high levels of UV radiation, the ARF should be coated with 100% polyester paint. This can be ordered as a special accessory. The ARF is not compatible with 180° MMH hinges.

A mild steel rain hood provides shelter via a sloped roof and protects installed components from accumulated water dripping into the enclosure when the door is opened.