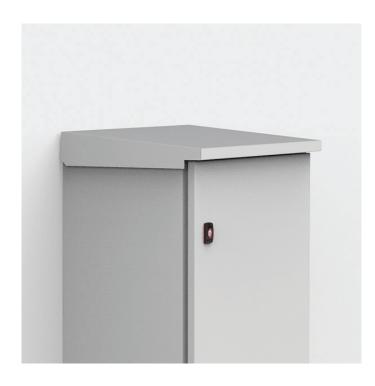

## **CONNECT AND PROTECT**

| W            | 250        |
|--------------|------------|
| D            | 210        |
| Weight_ (kg) | 1.65       |
| Item no.     | ARF02521R5 |

**Description:** To be fitted as an outdoor shelter on single mounted enclosures. The roof is slightly sloped and has a dripstrip. Machining is required. It increases the enclosure dimension in H:60 mm, D:20 mm and W:20 mm.

Material: 1.5 mm mild steel.

**Finish:** RAL 7035 structured powder coating.

Pack quantity: 1 rain hood with mounting accessories.

**Additional information:** If the rain hood is exposed to high levels of UV radiation, the ARF should be coated with 100% polyester paint. This can be ordered as a special accessory. The ARF is not compatible with 180° MMH hinges.

A mild steel rain hood provides shelter via a sloped roof and protects installed components from accumulated water dripping into the enclosure when the door is opened.