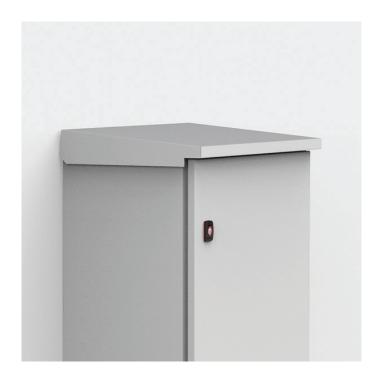

## ARF02515R5

Rain hood | Wall Mounted Enclosures

## **CONNECT AND PROTECT**

| W            | 250        |
|--------------|------------|
| D            | 155        |
| Weight_ (kg) | 1.25       |
| Item no.     | ARF02515R5 |

**Description:** To be fitted as an outdoor shelter on single mounted enclosures. The roof is slightly sloped and has a dripstrip. Machining is required. It increases the enclosure dimension in H:60 mm, D:20 mm and W:20 mm.

Material: 1.5 mm mild steel.

**Finish:** RAL 7035 structured powder coating.

Pack quantity: 1 rain hood with mounting accessories.

**Additional information:** If the rain hood is exposed to high levels of UV radiation, the ARF should be coated with 100% polyester paint. This can be ordered as a special accessory. The ARF is not compatible with 180° MMH hinges.

A mild steel rain hood provides shelter via a sloped roof and protects installed components from accumulated water dripping into the enclosure when the door is opened.